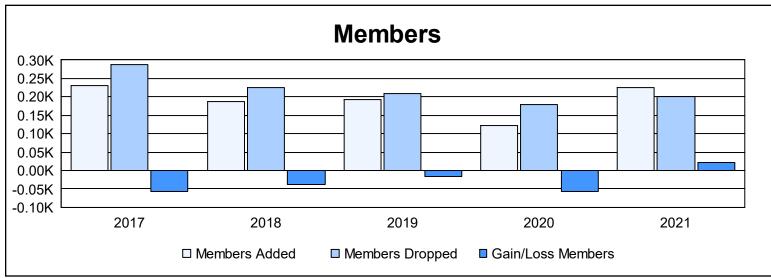

District 201N3 As of June 2021 Cumulative

| Year      | New<br>Clubs | Dropped<br>Clubs | Gain/<br>Loss<br>Clubs | New<br>Members | Charter<br>Members | Reinstate<br>Members | Transfer<br>Members | Total<br>Member<br>Added | Total<br>Members<br>Dropped | Gain/<br>Loss<br>Members |
|-----------|--------------|------------------|------------------------|----------------|--------------------|----------------------|---------------------|--------------------------|-----------------------------|--------------------------|
| 2016-2017 | 1            | 5                | -4                     | 123            | 50                 | 11                   | 47                  | 231                      | 288                         | -57                      |
| 2017-2018 | 0            | 2                | -2                     | 152            | 9                  | 8                    | 18                  | 187                      | 226                         | -39                      |
| 2018-2019 | 1            | 2                | -1                     | 139            | 24                 | 5                    | 25                  | 193                      | 208                         | -15                      |
| 2019-2020 | 0            | 1                | -1                     | 97             | 0                  | 6                    | 20                  | 123                      | 180                         | -57                      |
| 2020-2021 | 3            | 0                | 3                      | 129            | 71                 | 10                   | 14                  | 224                      | 201                         | 23                       |
| Average   | 1            | 2                | -1                     | 128            | 31                 | 8                    | 25                  | 192                      | 221                         | -29                      |