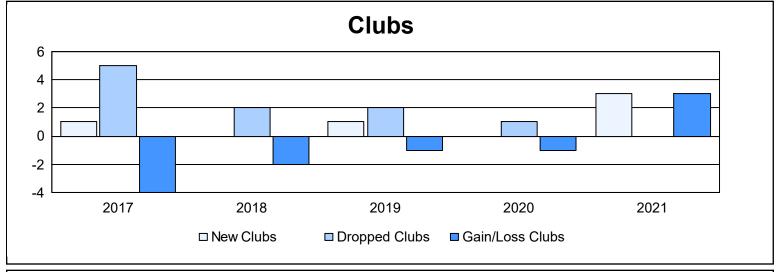

District 201N3 As of June 2021 Cumulative

| Year      | New<br>Clubs | Dropped<br>Clubs | Gain/<br>Loss<br>Clubs | New<br>Members | Charter<br>Members | Reinstate<br>Members | Transfer<br>Members | Total<br>Member<br>Added | Total<br>Members<br>Dropped | Gain/<br>Loss<br>Members |
|-----------|--------------|------------------|------------------------|----------------|--------------------|----------------------|---------------------|--------------------------|-----------------------------|--------------------------|
| 2016-2017 | 1            | 5                | -4                     | 123            | 50                 | 11                   | 47                  | 231                      | 288                         | -57                      |
| 2017-2018 | 0            | 2                | -2                     | 152            | 9                  | 8                    | 18                  | 187                      | 226                         | -39                      |
| 2018-2019 | 1            | 2                | -1                     | 139            | 24                 | 5                    | 25                  | 193                      | 208                         | -15                      |
| 2019-2020 | 0            | 1                | -1                     | 97             | 0                  | 6                    | 20                  | 123                      | 180                         | -57                      |
| 2020-2021 | 3            | 0                | 3                      | 129            | 71                 | 10                   | 14                  | 224                      | 201                         | 23                       |
| Average   | 1            | 2                | -1                     | 128            | 31                 | 8                    | 25                  | 192                      | 221                         | -29                      |